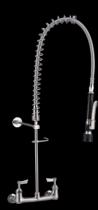

## T-3M53430

The 3monkeez® range of tapware is perfectly suited for commercial kitchens, schools, canteens, bars, cafés, food processing facilities or any other commercial setting. The range includes Pre-Rinse Units, Mixers, Hot Wash Reels, Sensor Taps, Bubblers, Pillar, Bib Taps and more.

## FEATURES AND BENEFITS:

- Stainless steel construction
- Exposed wall mount tap body including spreaders - 1/2 turn rising spindles
- Self closing high water efficiency with a 6 star 4LPM VARIABLE trigger valve
- Stay open clip for prolonged use
- Fully assembled and bench tested
- 24 month warranty