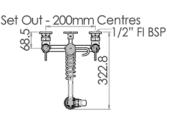

Тор

Front

Working pressure range 150 – 1000kPa

Maximum hot water temperature – 80°C

Side

Details accurate at time of print. Whilst all care has been taken in compiling this information, designs & dimensions shown are indicative only and should not be relied upon without prior approval.