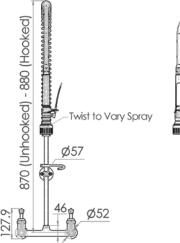

Тор

Front

Working pressure range 150 – 1000kPa

Maximum hot water temperature – 80°C

Side

Details accurate at time of print. Whilst all care has been taken in compiling this information, designs & dimensions shown are indicative only and should not be relied upon without prior approval.